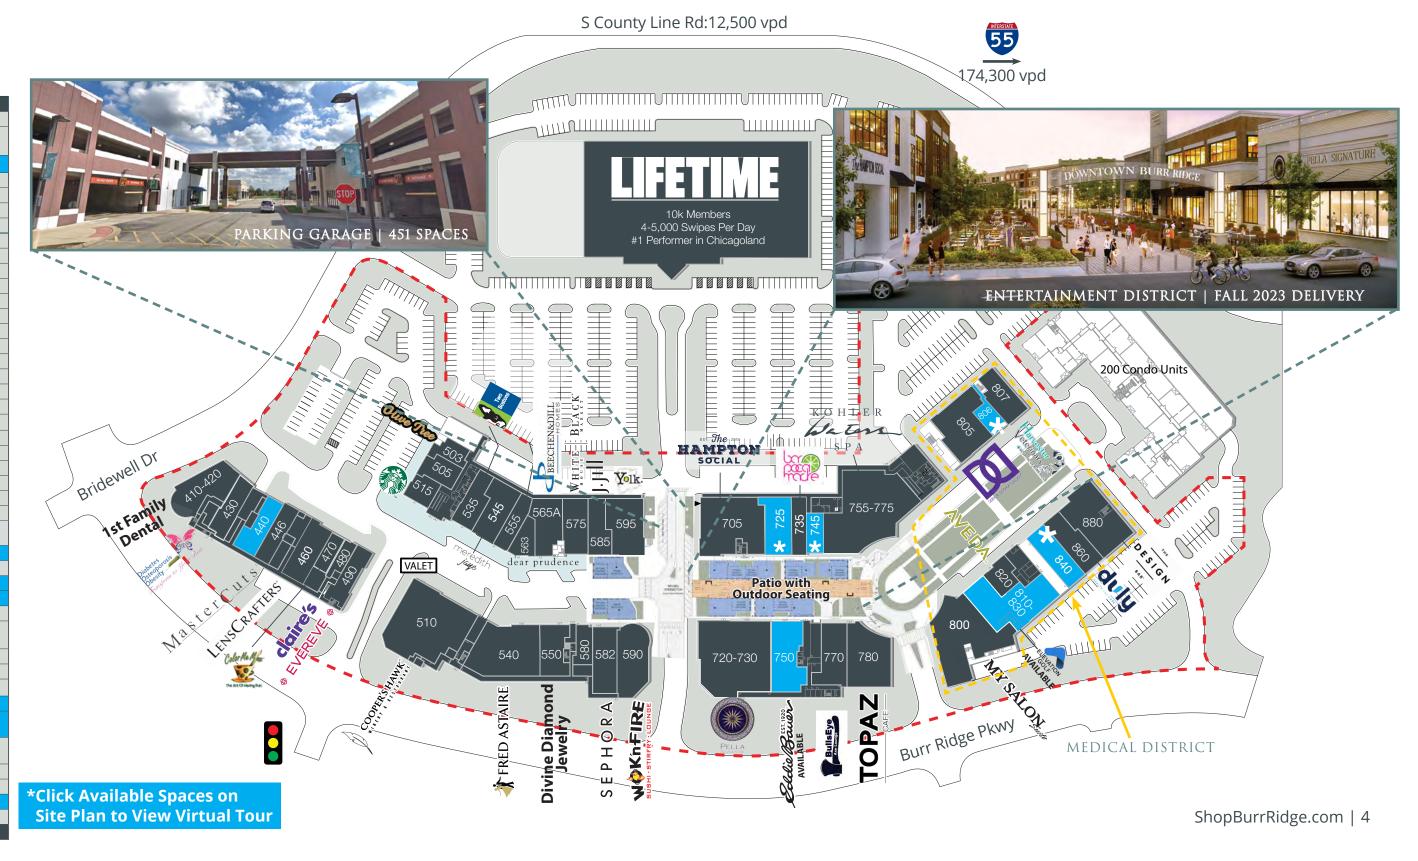

## SITE PLAN

| G ::                    |                               | 65              |
|-------------------------|-------------------------------|-----------------|
| Suite                   | Tenant                        | SF              |
| 410-420                 | 1st Family Dental             | 5,503           |
| 430                     | Diabetes, Osteoporosis,       | 2,851           |
| 440                     | Obesity, Inc.                 | 4.052           |
| 440                     | Available                     | 4,052           |
| 446                     | Master Cuts                   | 1,482           |
| 460                     | LensCrafters                  | 3,713           |
| 470                     | Color Me Mine                 | 1,500           |
| 480                     | Claire's                      | 1,157           |
| 490                     | Evereve<br>Olive Tree         | 2,618           |
| 503<br>505              | Stix and Stones               | 1,658           |
| 510                     |                               | 2,270           |
| 515                     | Cooper's Hawk<br>Starbucks    | 12,096<br>1,901 |
| 535                     | Two Bostons Pet Boutique      |                 |
| 540                     | Fred Astaire                  | 3,046<br>8,533  |
| 545                     | Meredith Jaye                 | 4,016           |
| 550                     | Divine Diamond Jewelry        | 3,499           |
| 555                     | Peak Running                  | 2,285           |
| 565A                    | Beechen & Dill Homes          | 4,000           |
| 563                     | Dear Prudence                 | 1,617           |
| 575                     | White House / Black Market    | 3,507           |
| 580                     | Crystal Healing               | 1,200           |
| 582                     | Sephora                       | 4,000           |
| 585                     | J. Jill                       | 2,872           |
| 590                     | Wok N Fire                    | 5,393           |
| 595                     | Yolk                          | 5,146           |
| 705                     | Hampton Social                | 8,939           |
| 720 &                   | ·                             |                 |
| 730                     | Pella Signature Restaurant    | 13,100          |
| 725                     | Available                     | 3,300           |
| 735                     | Bar Poca Madre                | 2,788           |
| 745                     | Available                     | 1,610           |
| 750                     | Eddie Bauer (Available)       | 5,569           |
| 770<br>755              | Bullseye Axe Lounge           | 4,570           |
| & 775                   | Kohler Waters Spa             | 13,600          |
| 780                     | Topaz Café                    | 6,010           |
| 800                     | My Salon Suites               | 10,346          |
| 805                     | Derick Dermatology            | 5,740           |
| 806                     | Available                     | 1,815           |
| 810                     | Elevation Golf (Available)    | 7,614           |
| <b>&amp; 830</b><br>807 | Harvester Veterinary Hospital | 3,500           |
| 820                     | of Burr Ridge<br>Aveda Salon  | 1,631           |
| 860                     | DuPage Medical Group          | 3,592           |
| 840                     | Available                     | 3,371           |
| 880                     | Design Bar                    | 6,995           |
| 000                     | Total GLA                     | 194,091         |
|                         | 1000 017                      | 131,031         |