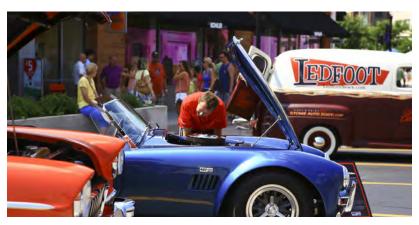

#### **CAR SHOW**

- This annual event features over 100 unique cars from every era parked along Village Center Drive.
- Produced in partnership with the Village of Burr Ridge this event draws hundreds of shoppers to the center.