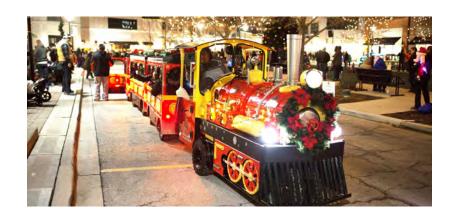

## JINGLE MINGLE

- Jingle Mingle is the Village's Annual kickoff to the Holiday Season! This well attended event features a parade of children's school groups, businesses, local fire districts and community groups.
- Children's giveaways, crafts, concessions, and visits from special, well-known characters are all part of the fun of Jingle Mingle.