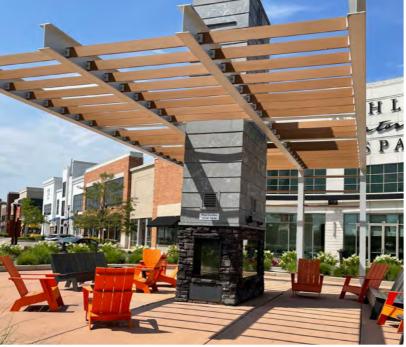

#### VILLAGE GREEN

- The Village green is the perfect place to kick back and relax by the fire pit or play a game of cornhole after taking a stroll around the center.
- Lifetime Fitness offers free yoga classes every Saturday morning all summer long.