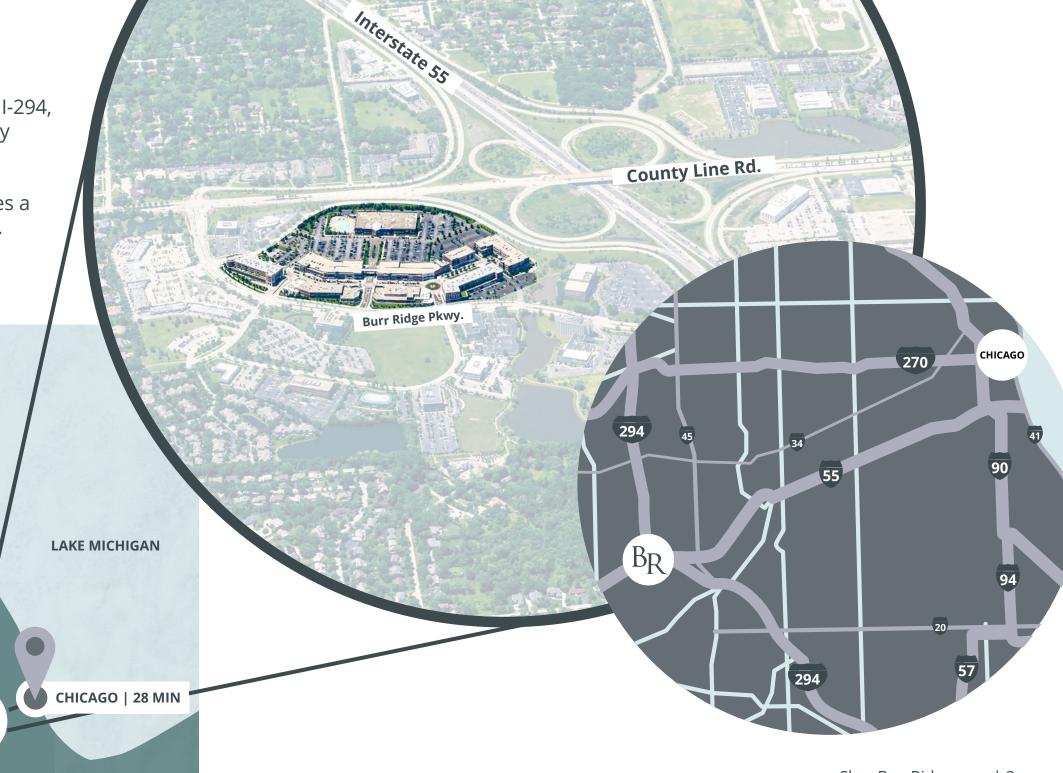

## AN EXCEPTIONAL LOCATION

Boasting immediate access to key regional arteries I-55 and I-294, as well as County Line Rd., Burr Ridge Village Center is ideally situated and easily accessed by the affluent area patrons.

# **CENTRAL**

Only a 28 minute drive to the heart of downtown Chicago, 24 minutes to O'Hare International Airport and 20 minutes to Midway Airport, Burr Ridge Village Center is ideally located in the heart of the region.

# **CONNECTED**

Burr Ridge Village Center is strategically located along key regional arteries, I-55 and I-294, providing easy access for the area's affluent patrons.