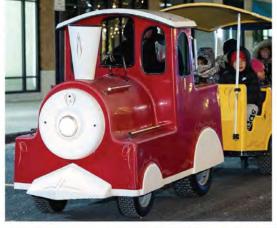

## JINGLE MINGLE

- Jingle Mingle is the Village's Annual kickoff to the Holiday Season! This well attended event features a parade of children's school groups, businesses, local fire districts and community groups.
- Children's giveaways, crafts, concessions, and visits from special, well-known characters are all part of the fun of Jingle Mingle.