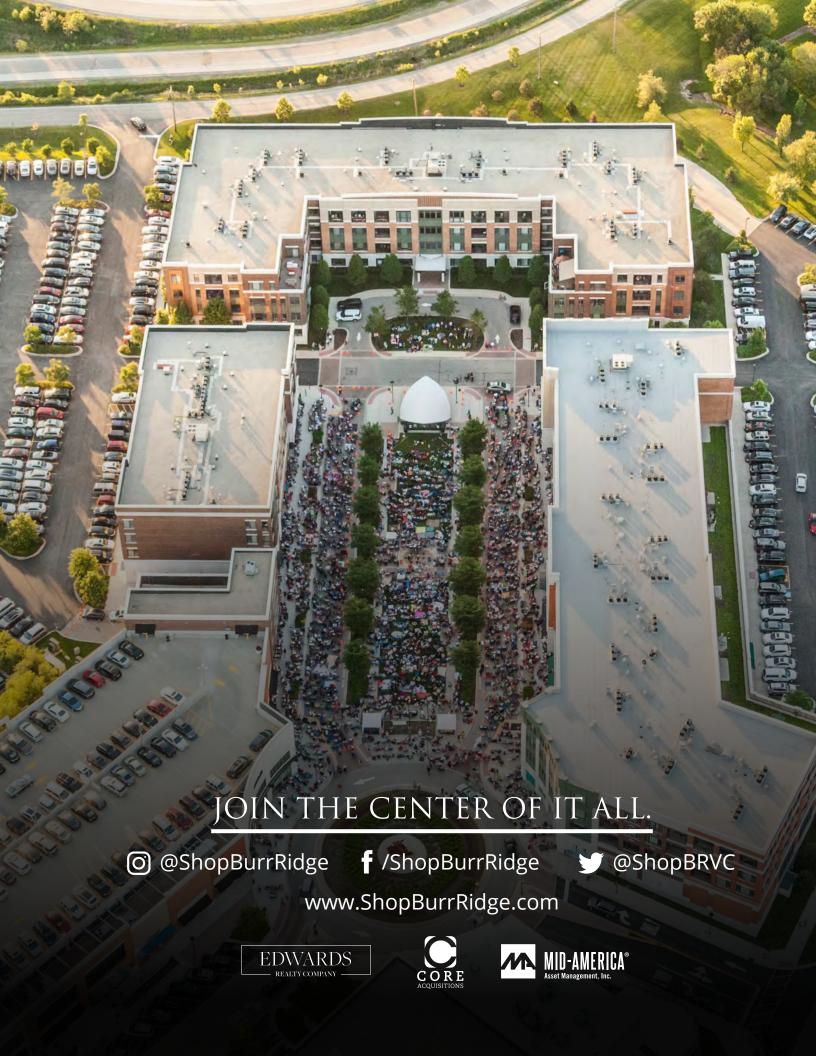

With 1,300 parking spots, Burr Ridge Village Center provides a safe and accessible location for its patrons to park for free.

MILWAUKEE | 1.5 HR

BR

Click here to learn more about Burr Ridge Village Center.

# **ACTIVE**

Burr Ridge Village center is home to a variety of community events for the village and surrounding area including a popular summer concert series, fall festival and a parade to kick-off the holiday season.

#### CONCERTS ON THE GREEN

Every Thursday night of the summer,
Burr Ridge Village Center hosts
thousands of patrons for this popular
concert series featuring live music, food
trucks and drinks with area neighbors
and friends.