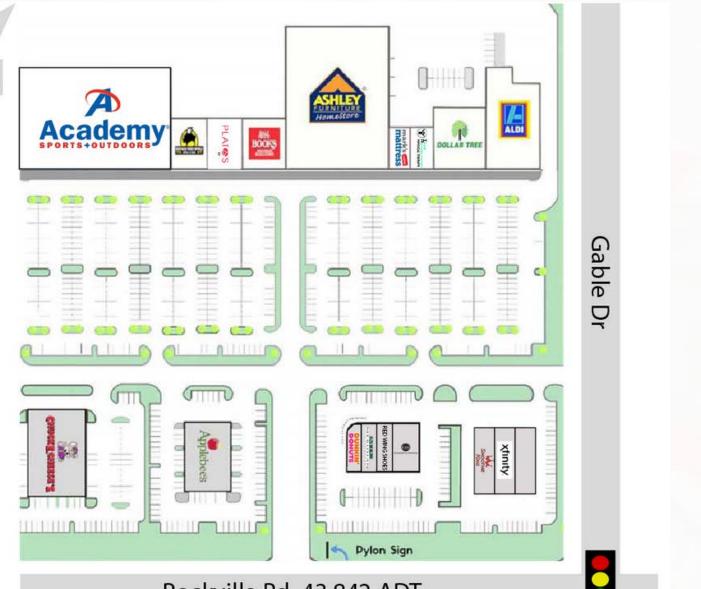

Rockville Rd 43,842 ADT

CONTACT: AMY THARP 317-472-1800 Amy@VeritasRealty.com

9841 East Rockville Road (US 36), Avon, IN 46123

CONTACT: AMY THARP 317-472-1800 Amy@VeritasRealty.com

9841 East Rockville Road (US 36), Avon, IN 46123