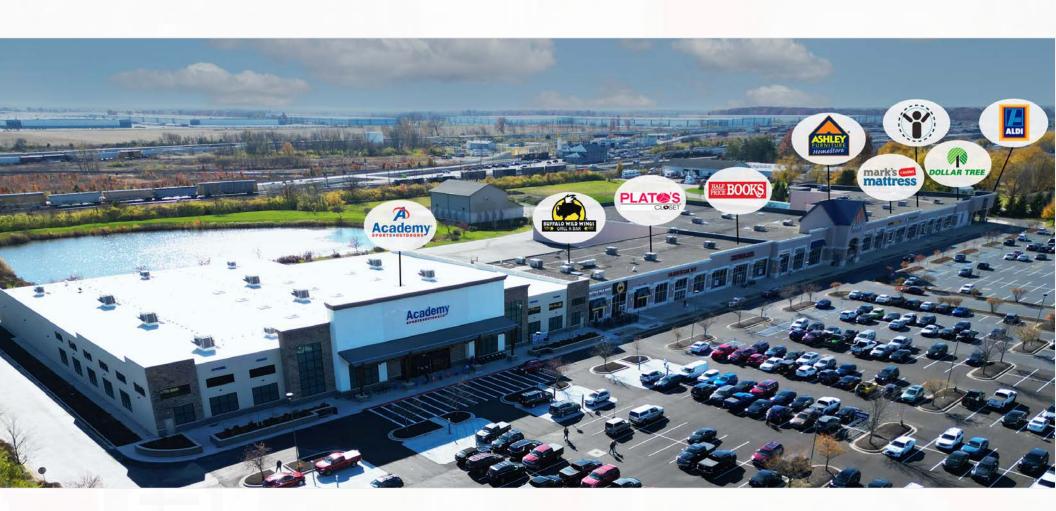

#### Property Highlights

- Fully Leased Shopping Center with over 173,900 SF of GLA
- Academy Sports constructed and opened a new store in November 2023
- National anchors include Aldi, Dollar Tree, Academy Sports, Ashley
   Furniture and others
- Central position in Avon's regional retail corridor with new Costco, Super Target, Meijer, Walmart Supercenter, LA Fitness, Dick's Sporting Goods, Total Wine, HomeGoods, and many more
- Strong traffic counts with over 43,000 cars per day on Rockville Road
- Easy Access with signalized intersection of Rockville Road & Gable
  Drive
- Large pylon sign along Rockville Road serving the shopping center