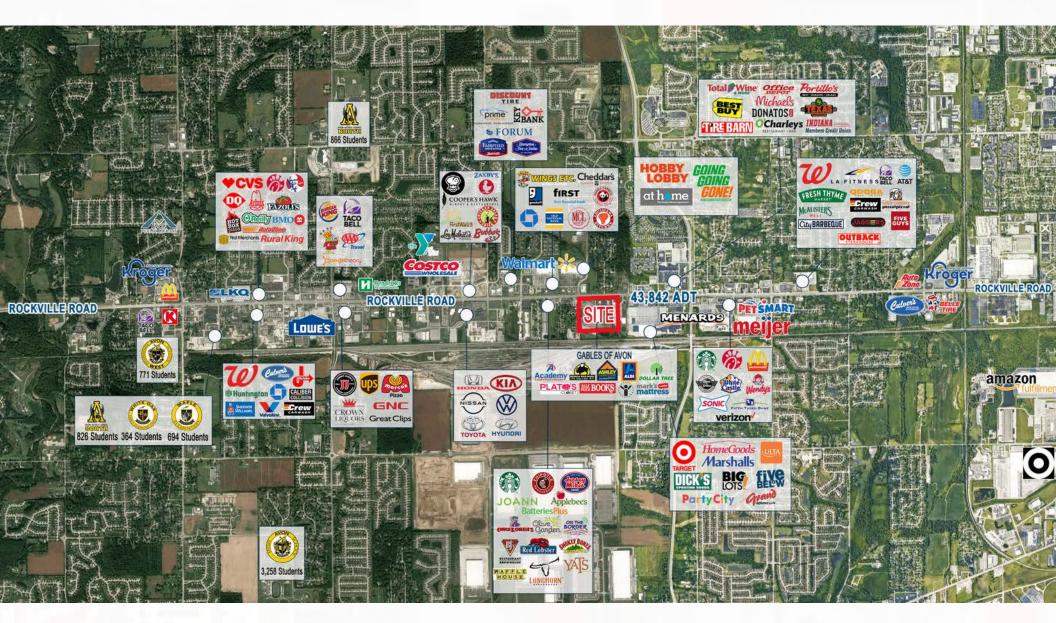

#### Property Highlights

- Fully Leased Shopping Center with over 173,900 SF of GLA
- Academy Sports constructed and opened a new store in November 2023
- National anchors include Aldi, Dollar Tree, Academy Sports, Ashley
   Furniture and others
- Central position in Avon's regional retail corridor with new Costco, Super Target, Meijer, Walmart Supercenter, LA Fitness, Dick's Sporting Goods, Total Wine, HomeGoods, and many more
- Strong traffic counts with over 43,000 cars per day on Rockville Road
- Easy Access with signalized intersection of Rockville Road & Gable
  Drive
- Large pylon sign along Rockville Road serving the shopping center

Rockville Rd 43,842 ADT

CONTACT: AMY THARP 317-472-1800 Amy@VeritasRealty.com

9841 East Rockville Road (US 36), Avon, IN 46123

CONTACT: AMY THARP 317-472-1800 Amy@VeritasRealty.com

9841 East Rockville Road (US 36), Avon, IN 46123