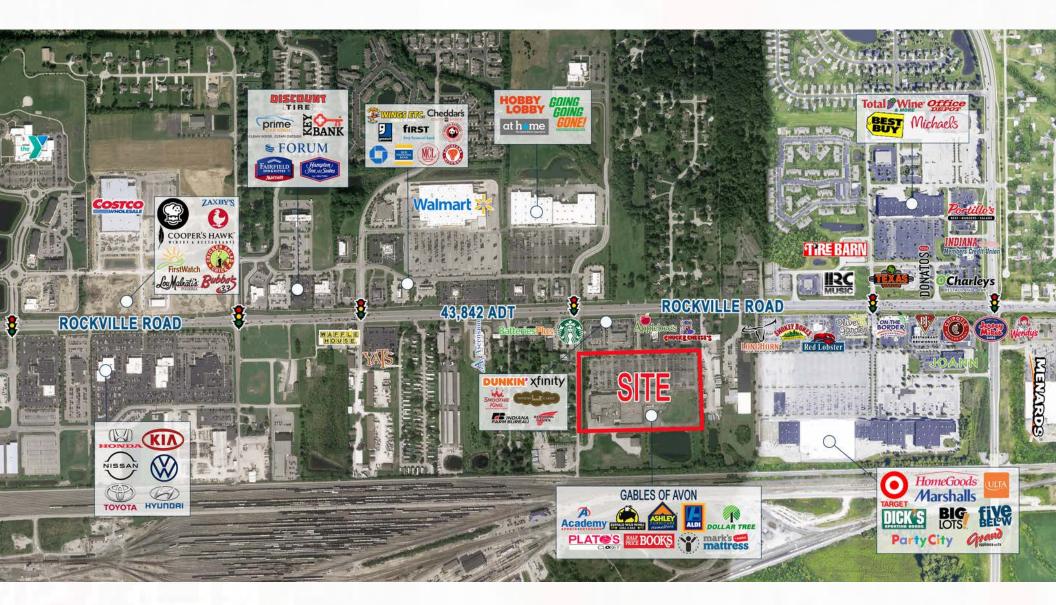

#### Property Highlights

- Fully Leased Shopping Center with over 173,900 SF of GLA
- Academy Sports constructed and opened a new store in November 2023
- National anchors include Aldi, Dollar Tree, Academy Sports, Ashley
   Furniture and others
- Central position in Avon's regional retail corridor with new Costco, Super Target, Meijer, Walmart Supercenter, LA Fitness, Dick's Sporting Goods, Total Wine, HomeGoods, and many more
- Strong traffic counts with over 43,000 cars per day on Rockville Road
- Easy Access with signalized intersection of Rockville Road & Gable
  Drive
- Large pylon sign along Rockville Road serving the shopping center

Rockville Rd 43,842 ADT

CONTACT: AMY THARP 317-472-1800 Amy@VeritasRealty.com

9841 East Rockville Road (US 36), Avon, IN 46123

CONTACT: AMY THARP 317-472-1800 Amy@VeritasRealty.com

9841 East Rockville Road (US 36), Avon, IN 46123